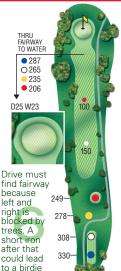

### Text "golf" to 25827 for exclusive savings and last minute tee times to local golf courses.

| Hole                      | Tee Shot       | Approach | Greenside         |                               | Penalties                     |                               |             |
|---------------------------|----------------|----------|-------------------|-------------------------------|-------------------------------|-------------------------------|-------------|
| Par                       | Accuracy Yards | G-I-R    | Up&Down Sand Save | 1 <sup>st</sup> Putt Distance | 2 <sup>nd</sup> Putt Distance | 3 <sup>rd</sup> Putt Distance | # Penalties |
| <b>4</b> Pars             |                |          | YN YN             |                               |                               |                               |             |
| <b>5</b> Para             |                |          | YN YN             |                               |                               |                               |             |
| <b>6</b> Par <sub>4</sub> |                |          | YN YN             |                               |                               |                               |             |
|                           |                |          |                   |                               |                               |                               |             |

Keep your drive left center of the fairway giving you the best chance of going for the green in two on this Par 5.

> Good Par 3 from all teeing areas, flat green.