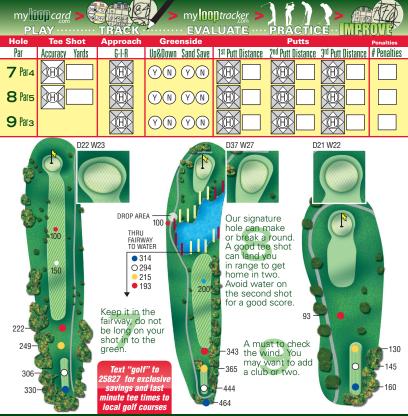

### Text "golf" to 25827 for exclusive savings and last minute tee times to local golf courses.

| Hole                      | Tee Shot       | Approach | Greenside         |                               | Penalties                     |                               |             |
|---------------------------|----------------|----------|-------------------|-------------------------------|-------------------------------|-------------------------------|-------------|
| Par                       | Accuracy Yards | G-I-R    | Up&Down Sand Save | 1 <sup>st</sup> Putt Distance | 2 <sup>nd</sup> Putt Distance | 3 <sup>rd</sup> Putt Distance | # Penalties |
| <b>4</b> Pars             |                |          | YN YN             |                               |                               |                               |             |
| <b>5</b> Para             |                |          | YN YN             |                               |                               |                               |             |
| <b>6</b> Par <sub>4</sub> |                |          | YN YN             |                               |                               |                               |             |
|                           |                |          |                   |                               |                               |                               |             |