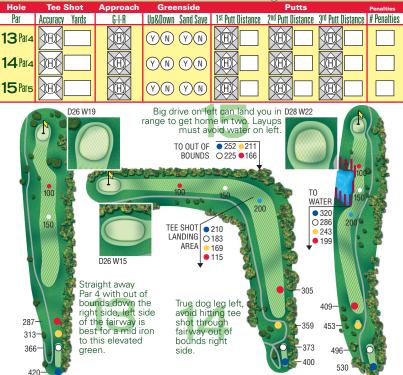

Keep your drive left center of the fairway giving you the best chance of going for the green in two on this Par 5.

> Good Par 3 from all teeing areas, flat green.