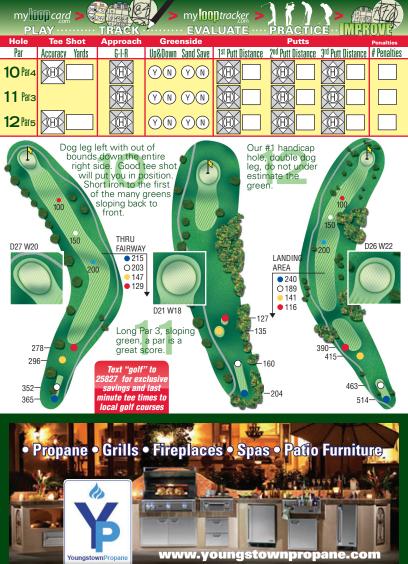

### Text "golf" to 25827 for exclusive savings and last minute tee times to local golf courses.

| Hole                      | Tee Shot       | Approach | Greenside         |                               | Penalties                     |                               |             |
|---------------------------|----------------|----------|-------------------|-------------------------------|-------------------------------|-------------------------------|-------------|
| Par                       | Accuracy Yards | G-I-R    | Up&Down Sand Save | 1 <sup>st</sup> Putt Distance | 2 <sup>nd</sup> Putt Distance | 3 <sup>rd</sup> Putt Distance | # Penalties |
| <b>4</b> Pars             |                |          | YN YN             |                               |                               |                               |             |
| <b>5</b> Para             |                |          | YN YN             |                               |                               |                               |             |
| <b>6</b> Par <sub>4</sub> |                |          | YN YN             |                               |                               |                               |             |
|                           |                |          |                   |                               |                               |                               |             |

Keep your drive left center of the fairway giving you the best chance of going for the green in two on this Par 5.

> Good Par 3 from all teeing areas, flat green.