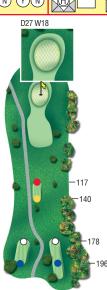

RED: 100WHITE: 150BLUE: 200GOLD: 250

American Welding Society
District 10 – Mahoning Valley Section
WWW.aWS.Org