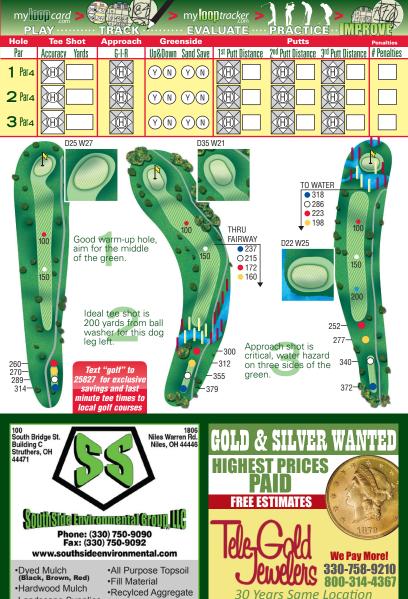

#### LEGEND How to Track Today's "Loop Greenside Hole Tee Shot Approach Putts Up&Down Sand Save 1st Putt Distance 2nd Putt Distance 3rd Putt Distance # Penalties Par Accuracy Yards G-I-R **7** Par4 (N)(Y) TEE GREENSIDE **PUTTS** 252 Total yds of drive SHOT STEP 4 **UP & DOWN** Fairway **PENALTIES** Player took two shots Putt Missed Missed Left Number of penalty or less to put the ball Left in the hole from within strokes on a hole Putt 50 yds of the hole (regardless of score). Fairway Hit SAND SAVE Made Player was able to get 'up & down' once in a green-side bunker Fairway (regardless of score). Missed Right If Needed Putt **APPROACH** Green Missed my **Inn**tracker Lona After your 'loop' simply go to www.mylooptracker.com and Green Green Green Missed Hit Missed Left Right

### Text "golf" to 25827 for exclusive savings and last minute tee times to local golf courses.

| Hole                      | Tee Shot       | Approach | Greenside         |                               | Penalties                     |                               |             |
|---------------------------|----------------|----------|-------------------|-------------------------------|-------------------------------|-------------------------------|-------------|
| Par                       | Accuracy Yards | G-I-R    | Up&Down Sand Save | 1 <sup>st</sup> Putt Distance | 2 <sup>nd</sup> Putt Distance | 3 <sup>rd</sup> Putt Distance | # Penalties |
| <b>4</b> Pars             |                |          | YN YN             |                               |                               |                               |             |
| <b>5</b> Para             |                |          | YN YN             |                               |                               |                               |             |
| <b>6</b> Par <sub>4</sub> |                |          | YN YN             |                               |                               |                               |             |
|                           |                |          |                   |                               |                               |                               |             |

Keep your drive left center of the fairway giving you the best chance of going for the green in two on this Par 5.

> Good Par 3 from all teeing areas, flat green.