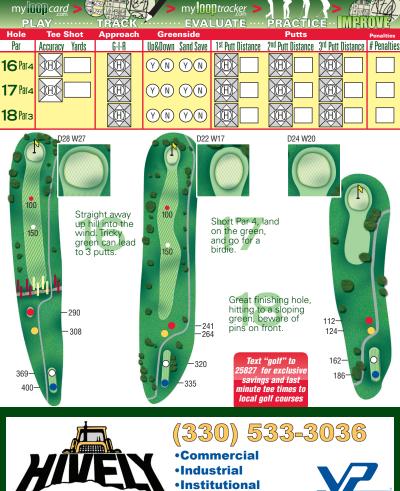

Keep your drive left center of the fairway giving you the best chance of going for the green in two on this Par 5.

> Good Par 3 from all teeing areas, flat green.