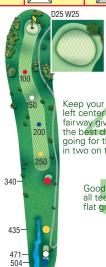

Keep your drive left center of the fairway giving you the best chance of going for the green in two on this Par 5.

> Good Par 3 from all teeing areas, flat green.